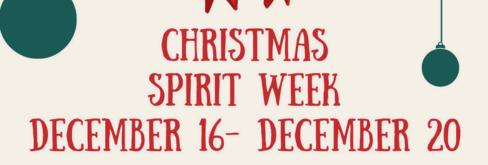

MONDAY: CANDY CANE LANE
\*DRESS IN RED/ WHITE STRIPES LIKE A CANDY CANE

TUESDAY: WINTER WONDERLAND
\*DRESS IN WHITE OR BLUE TO MIMIC A SNOWY SCENE
OR WINTER WONDERLAND

WEDNESDAY: CHRISTMAS CHARACTER DAY
\*DRESS AS YOUR FAVORITE HOLIDAY CHARACTER
(SANTA, REINDEER, ELF, ETC.)

THURSDAY: UGLY SWEATER DAY
\*WEAR YOUR FAVORITE UGLY CHRISTMAS SWEATER

FRIDAY: WEAR RED AND GREEN TO CELEBRATE
CHRISTMAS

Every student should be receiving a uniform order today or tomorrow. They are taking it home. This is the second and last order for the school year. They are due **WEDNESDAY**, **DECEMBER 18TH**.