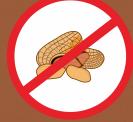

#### ALL SAINTS IS A PEANUT FREE/NUT FREE SCHOOL

School Physicals and Immunization Records must be turned in as soon as possible. This is a REQUIREMENT for new students, kindergarteners, and 7th graders.