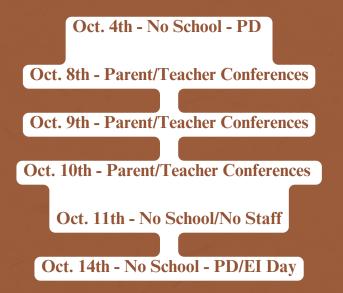

#### All Wednesdays are 1:30 PM Dismissal

Conferences are AFTER SCHOOL. Students have regular school days during conferences.

#### ALL SAINTS IS A PEANUT FREE/NUT FREE SCHOOL

School Physicals and Immunization Records must be turned in as soon as possible. This is a REQUIREMENT for new students, kindergarteners, and 7th graders.